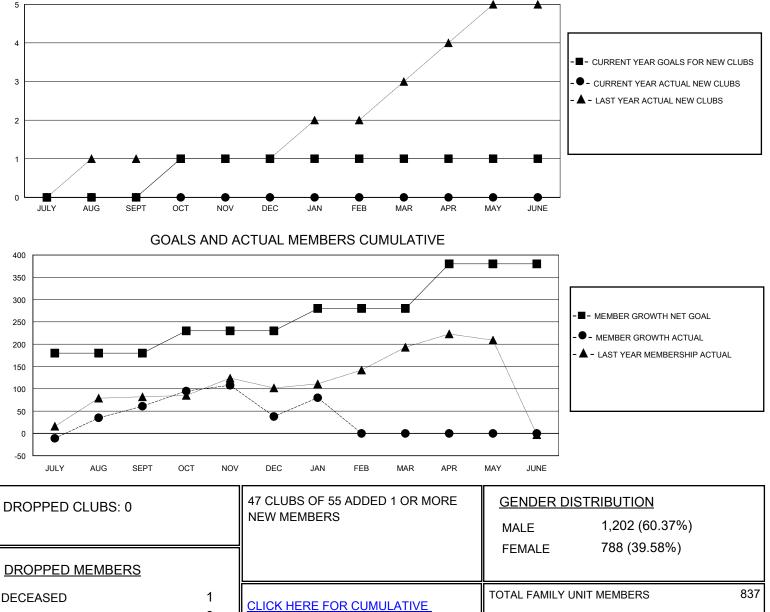

## MONTHLY MEMBERSHIP PROGRESS REPORT

District 411 B

Results as of: 1/31/2024

|                                |   | LOCATION UGANDA |                                  |           |           |           |
|--------------------------------|---|-----------------|----------------------------------|-----------|-----------|-----------|
| Clubs<br>RESULTS FOR 2023-2024 |   |                 | Members<br>RESULTS FOR 2023-2024 |           |           |           |
|                                |   |                 |                                  |           |           |           |
| JULY/AUG/SEPT 0                | 0 | 0<br>0          | JULY/AUG/SEPT                    | 180<br>50 | 216<br>90 | 84<br>110 |
| OCT/NOV/DEC 1<br>JAN/FEB/MAR 0 | 0 | 0               | OCT/NOV/DEC                      | 50        | 57        | 14        |
| APR/MAY/JUNE 0                 | 0 | 0               | APR/MAY/JUNE                     | 100       | 0         | 0         |